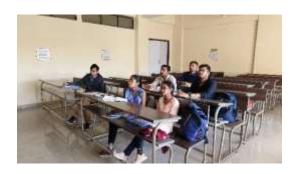

## **Student's sensitization Program Report**

Two lectures on Student Startup and Innovation Policy (SSIP 2.0) were arranged on 01/02/2024 for 6<sup>th</sup> semester students. In the sensitization lectures total 06 students and 01 faculty took part. Prof Shivam Kapoor gave the lectures on SSIP policy, its funding and utilization. Representative photographs are as followed:

Representative Photographs