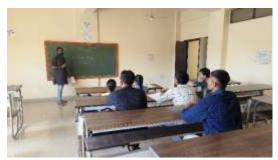

## **Student's sensitization Program Report**

Two lectures on Student Startup and Innovation Policy (SSIP 2.0) were arranged on 01/02/2024 for 6<sup>th</sup> semester students. In the sensitization lectures total 06 students and 01 faculty took part. Prof Shivam Kapoor gave the lectures on SSIP policy, its funding and utilization. Representative photographs are as followed:

Representative Photographs